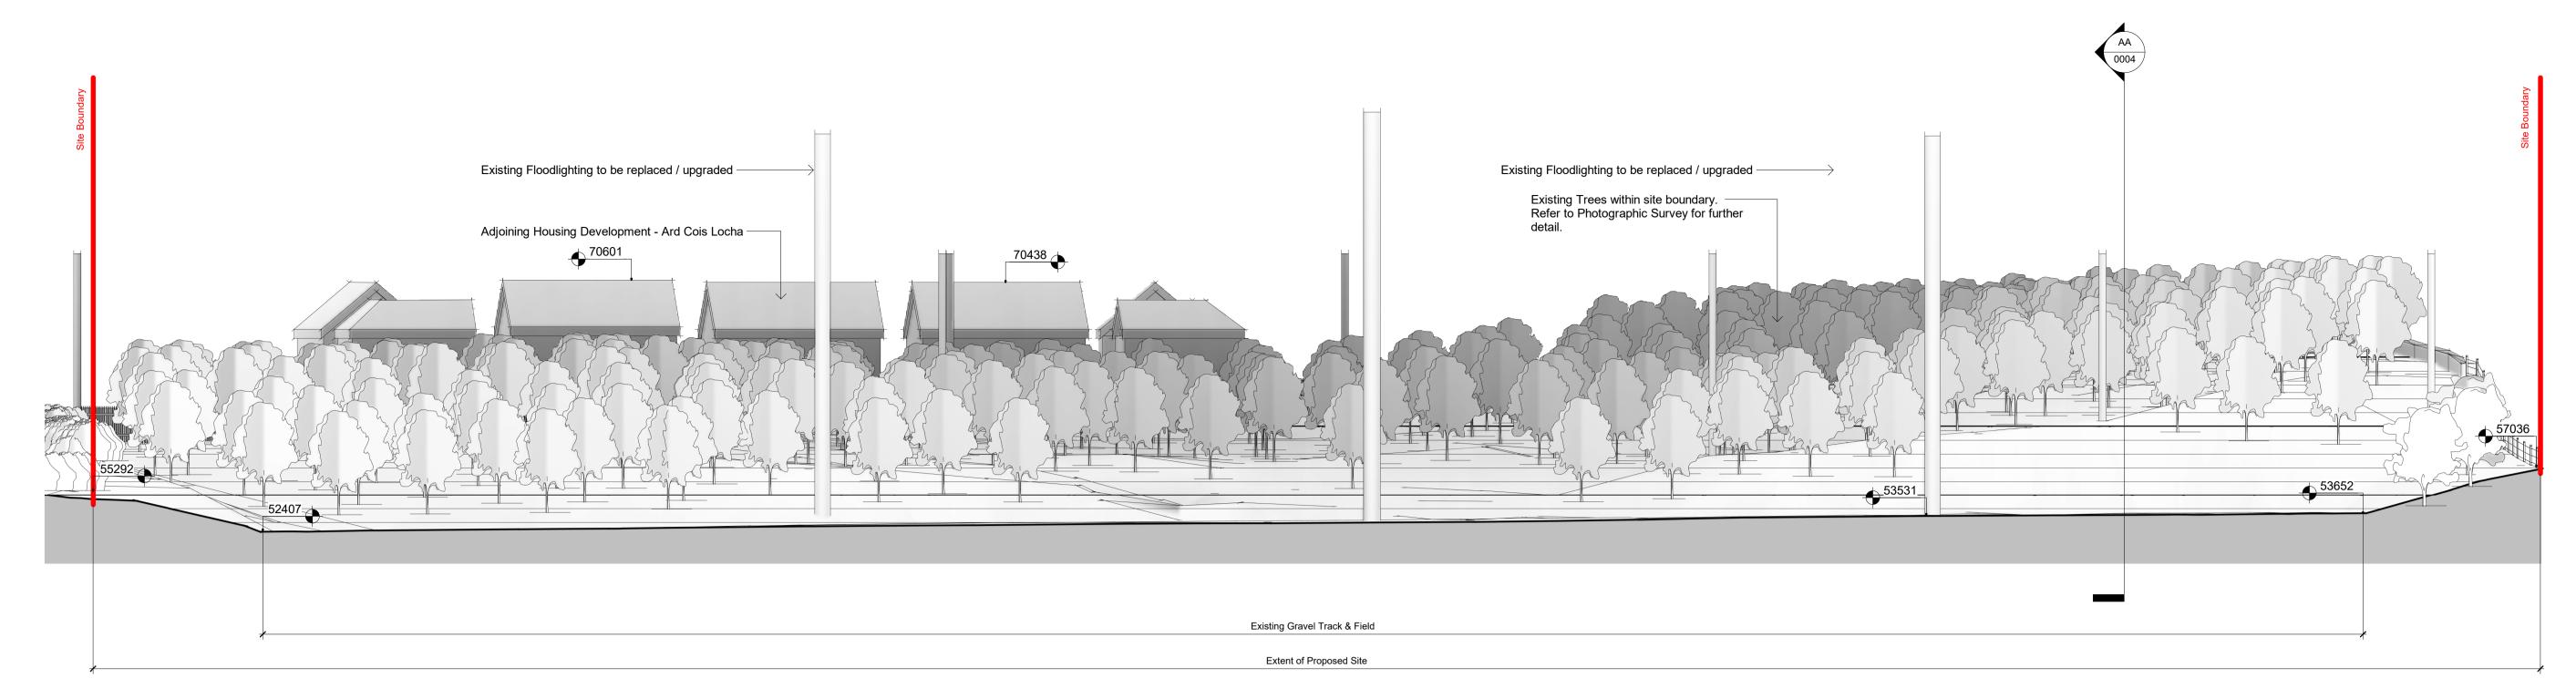

## Existing Site Section BB 1:250

Existing Site Section AA
1: 250

Community Development & Planning Services
Regeneration & Development Team

Three Rivers Centre, Lifford, Co Donegal

Tel:(074)9153900 I Fax:(074)9141793 I www.donegalcoco.ie L. Ward, Director of Community Development & Planning Services