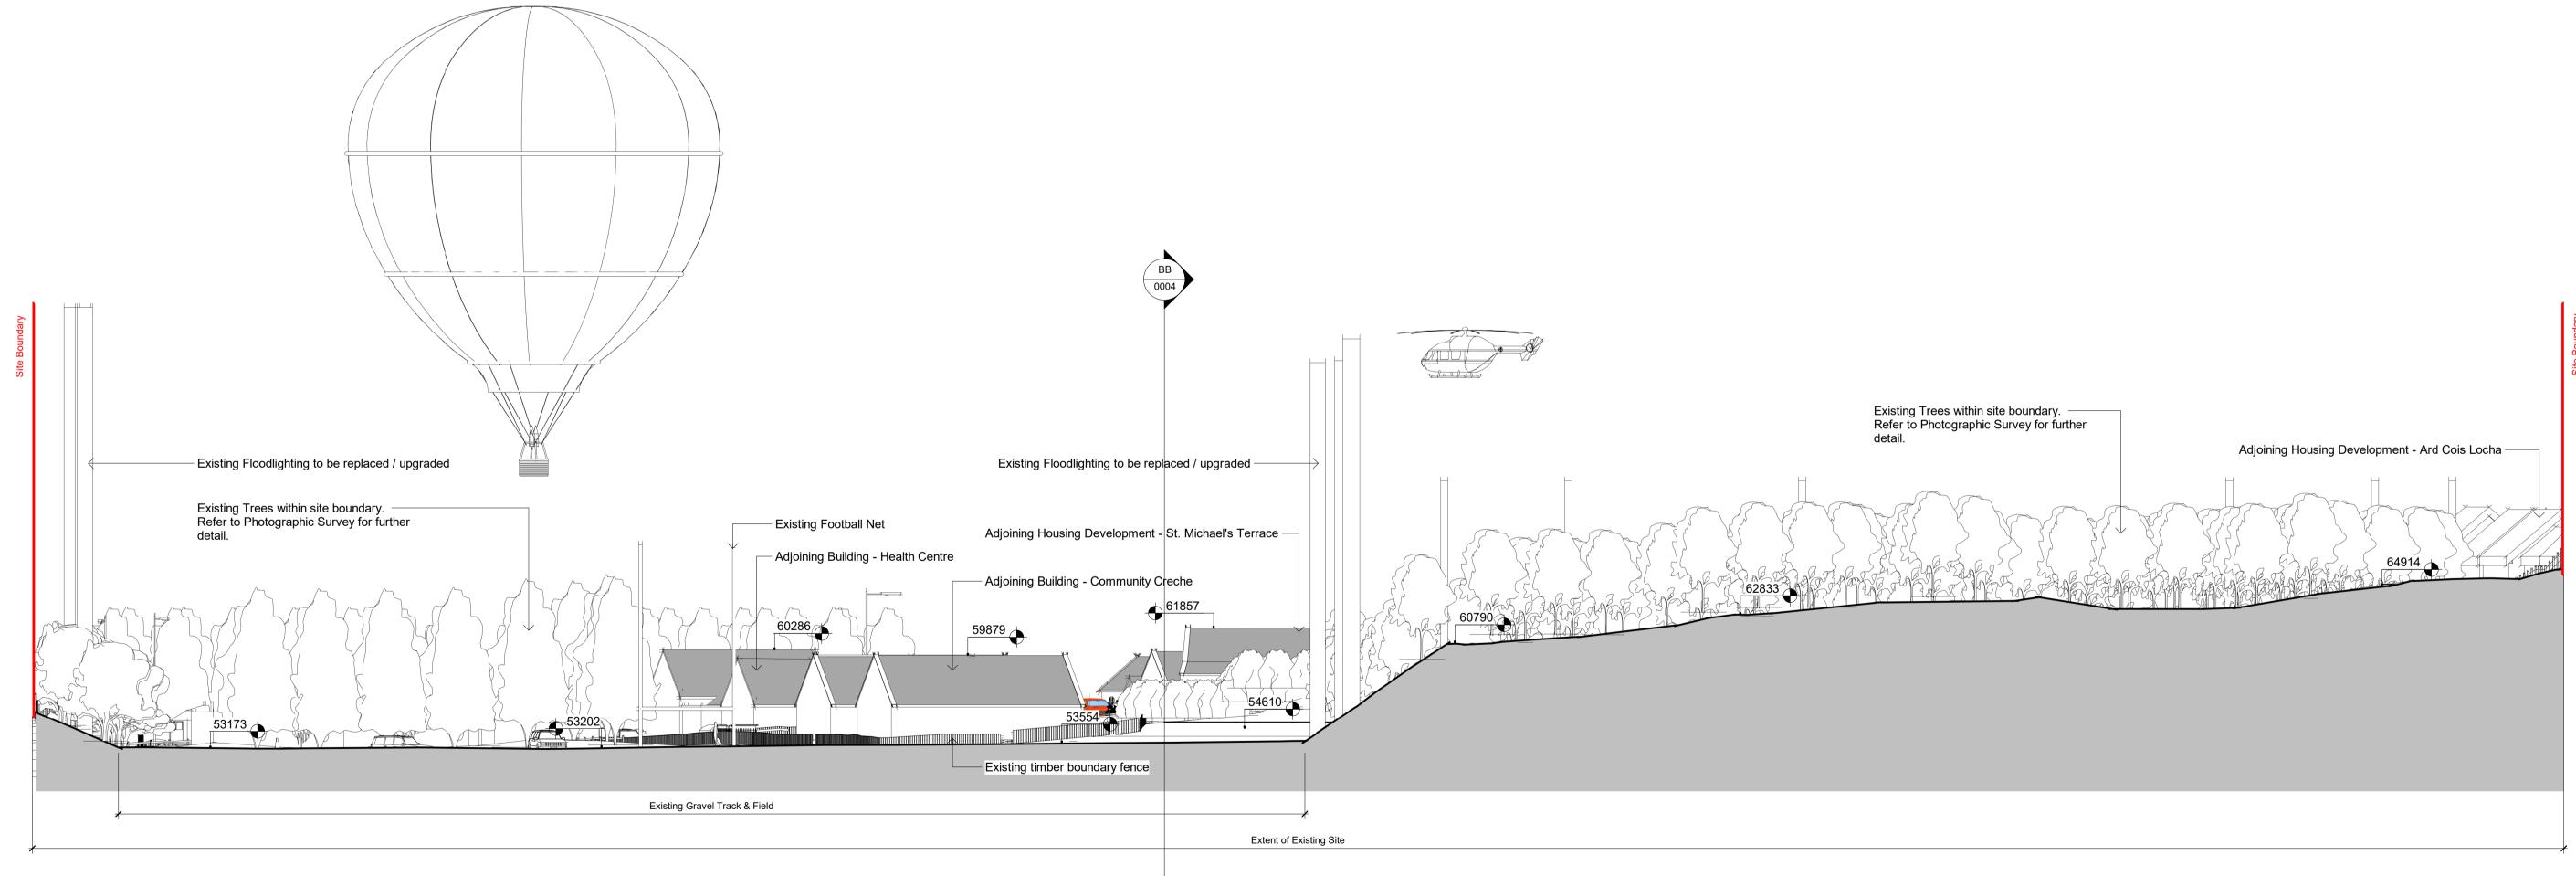

## Existing Site Section BB 1:250

Existing Site Section AA
1: 250

Community Development & Planning Services
Regeneration & Development Team

Three Rivers Centre, Lifford, Co Donegal

Tel:(074)9153900 I Fax:(074)9141793 I www.donegalcoco.ie L. Ward, Director of Community Development & Planning Services